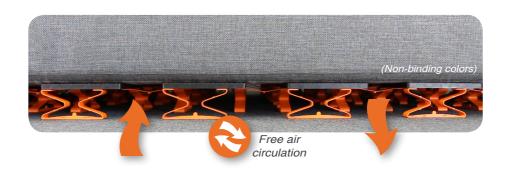

# VENTILATION AND HYGIENE

MODULOFLEX is AN INNOVATIVE BEDDING SYSTEM which creates VENTILATION between the mattress and the support.

This ventilation space protects the cushions from humidity and mould.

All materials included in MODULOFLEX bedding system are non-magnetic, stainless and recyclable.

| $\blacksquare$ | #   | #    |         | #    | $\blacksquare$ | #        | H    |
|----------------|-----|------|---------|------|----------------|----------|------|
| #              | #   | #    | #       | #    | #              | #        | #    |
| #              | #   | #    | #       | #    | #              | #        | #    |
| Щ              | #   | #    | #       | #    | #              | #        | #    |
| #              | #   | ш    | 111     | ш    | Ш              | #        | #    |
| #              | #   | #    |         | #    |                | #        |      |
| #              | #   | #    |         | #    |                | #        | ш    |
| #              | #   | #    | #       | #    | #              | #        | #    |
| #              | #   | #    | <b></b> | #    | <b></b>        | <b>#</b> | #    |
|                |     |      |         |      |                |          |      |
|                |     |      |         |      |                |          |      |
|                |     |      |         |      |                |          |      |
|                |     | -    |         | -    |                |          |      |
| D000           | 444 | **** | 4000    | 4000 | 4000           | ****     | 4444 |