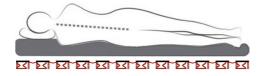

**DIFFERENT COMFORT ZONES** can be easily generated by adding extra suspensions under each plate.

This system offers a **CONTINUOUS**, **PLANE** and **WITHOUT HARD CENTRAL LINE** support area for the mattress.

MODULOFLEX is easily inserted under your mattress for a much better comfort