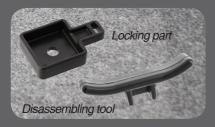

#### **■ FASTENING**

MODULOFLEX can be secured to the support with a locking part by stapling or screwing.

www.moduloflex.com info@moduloflex.com