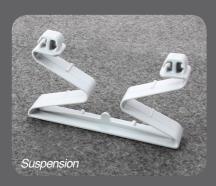

**DIFFERENT COMFORT ZONES** can be easily generated by adding extra suspensions under each plate.

This system offers a **CONTINUOUS**, **PLANE** and **WITHOUT HARD CENTRAL LINE** support area for the mattress.

# ■ EASY TO INSTALL

As the different elements are simply clipped together, the assembling of this system requires no particular tooling.

We provide assembling instructions and custom made plans.

## A «TAYLOR MADE» CONCEPT

**CUSTOMISABLE** thanks to its multiple clipping positions, MODULOFLEX can be adjusted to any bed shape.

For series projects, our positioning software optimizes the spread out of the springs and we deliver a ready assembled product.