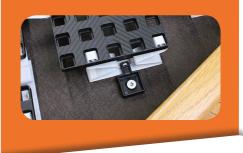

#### **■ FASTENING**

MODULOFLEX can be secured to the support with a locking part by stapling or screwing.

www.moduloflex.com info@moduloflex.com